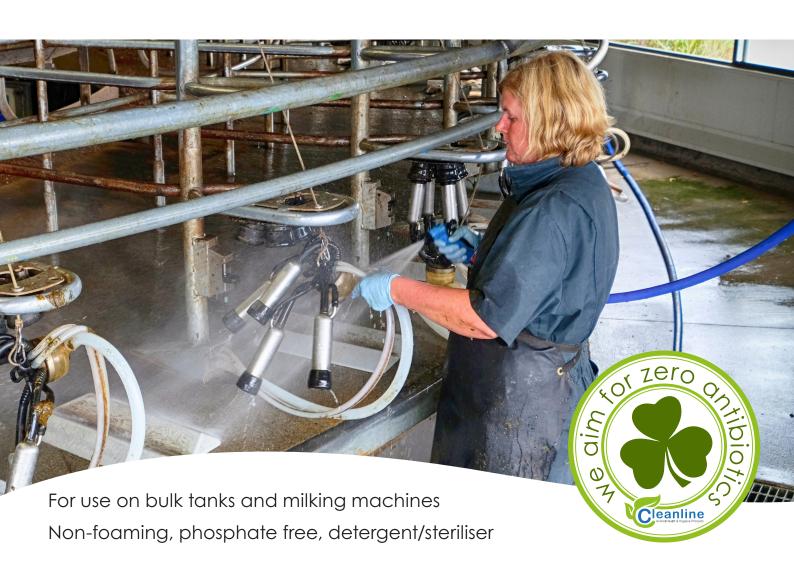

## INSTRUCTION FOR USE

- 1. Pre-rinse preferably with lukewarm water (14 lt in total per unit for plant) to remove milk residues.
- 2. Using hot water 30 -35 °C use a solution of 300 mls BFS detergent for 45 lt of water and circulate for 7-10 minutes.
- 3. Final rinse preferably with 2 rinses of cold water (14 lt in total per unit for plant) & add peracetic acid to the final rinse.

In extreme cases it may be necessary to increase usage or quantities.

Cleanline Farm Services Ltd. 11 O'Brien Street, Tipperary Town.

Phone: +353 (0)62 82952 Mobile: +353 (0) 87 254 2087 E: info@cleanline.shop W: www.cleanline.shop