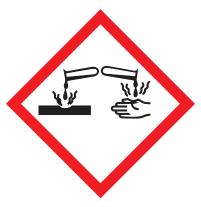

| SAFETY AND HANDLING                        | Batch No:                                    |
|--------------------------------------------|----------------------------------------------|
| Causes severe skin burns and eye           |                                              |
| damage.                                    | Date of Manufacture:                         |
| Wear protective gloves, protective         |                                              |
| clothing, eye protection, face protection. | Use by date:                                 |
| • Do not breath fumes, vapours, spray.     |                                              |
| • In case of contact with eyes, rinse      | Storage:                                     |
| cautiously with water for several minutes. |                                              |
| Remove contact lenses, if present and      | STORAGE                                      |
| easy to do. Continue rinsing.              | Do not store in direct sunlight or near heat |
| • In case of contact with skin or hair,    | sources.                                     |
| remove immediately all contaminated        | Store above 0 °C.                            |
| clothing Rinse with water                  | Store in a well-ventilated place. Keep cool  |